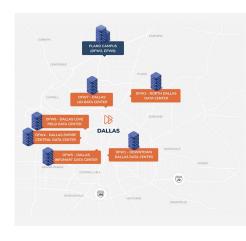

# Plano Data Center

8375 Dominion Pkwy Plano, TX 75024

DataBank's DFW3 Plano data center anchors our campus in Plano TX. This Uptime Certified Tier III data center offers network availability to multiple dark fiber providers and houses nodes for all DataBank's cloud services including Enterprise Cloud, FedRAMP Cloud, SAN and Object Storage, Virtual Desktop Infrastructure, Storage as a Service, and Disaster Recovery as a Service.